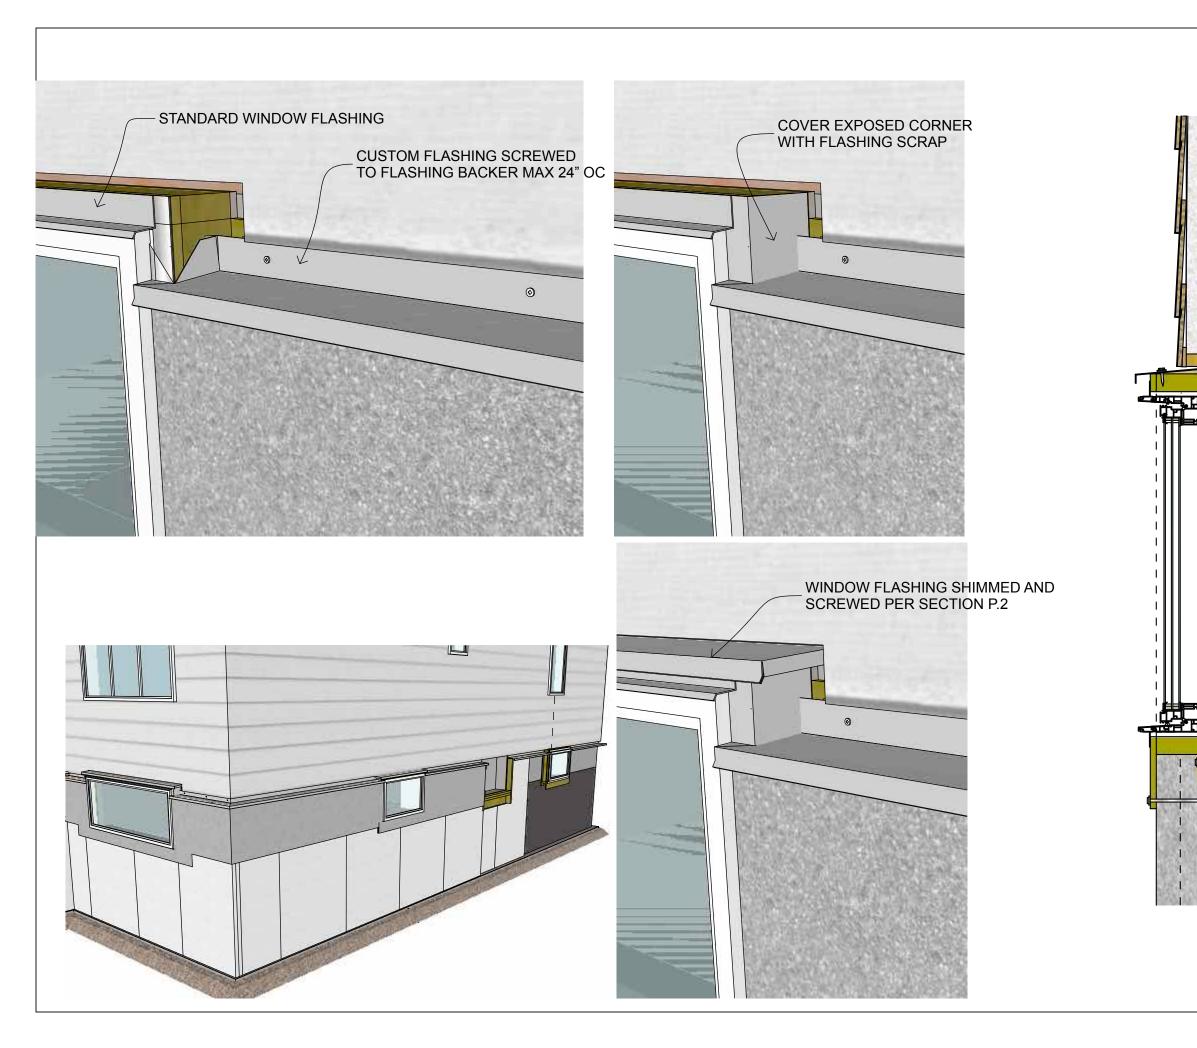

## FLASHING

**drawn by** PA

#### DEEP RETROFIT: FOUNDATION PHASE

DATE January 25, 2024

Southeastern Ontario Phased Retrofit

10