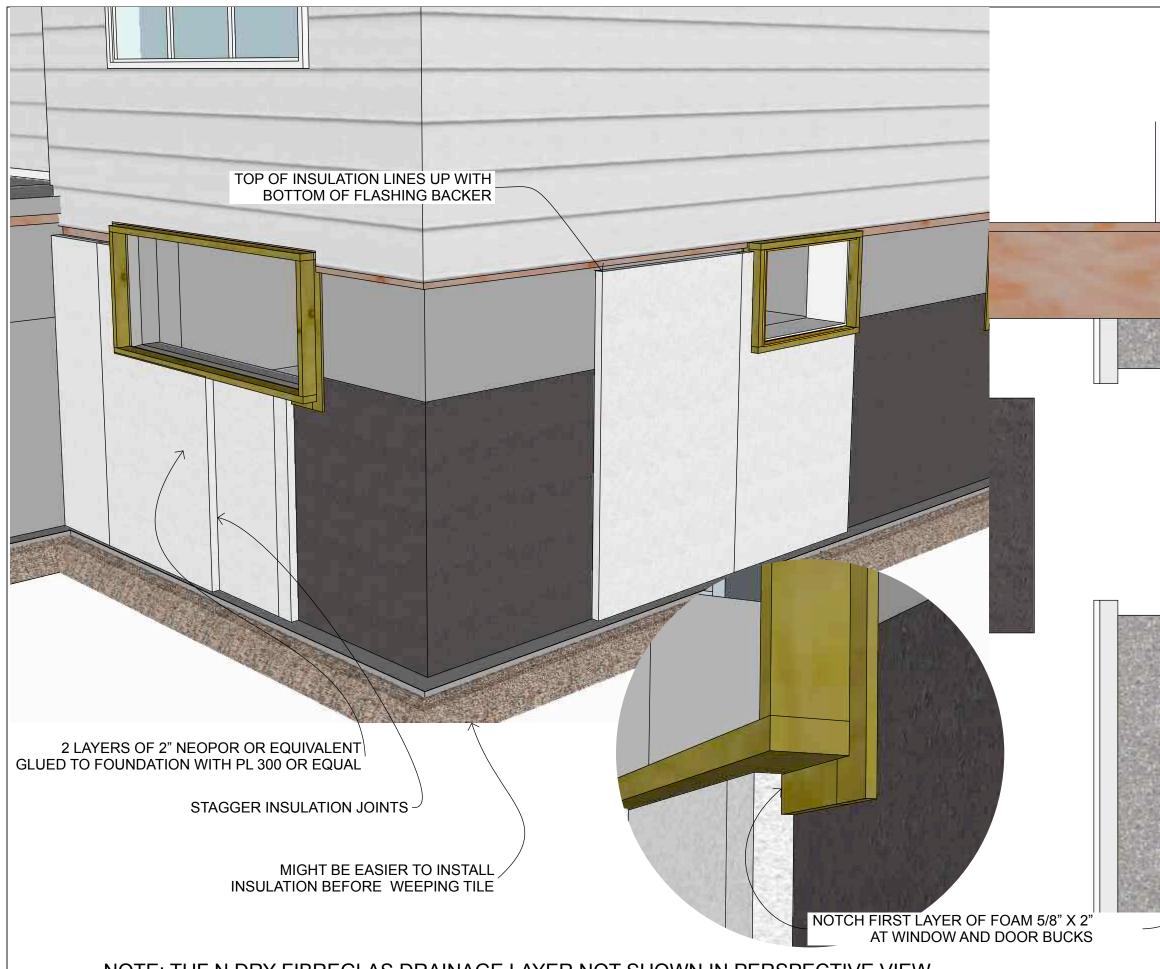

## INSULATION

**drawn by** PA

#### DEEP RETROFIT: FOUNDATION PHASE

DATE January 25, 2024

**drawn by** PA