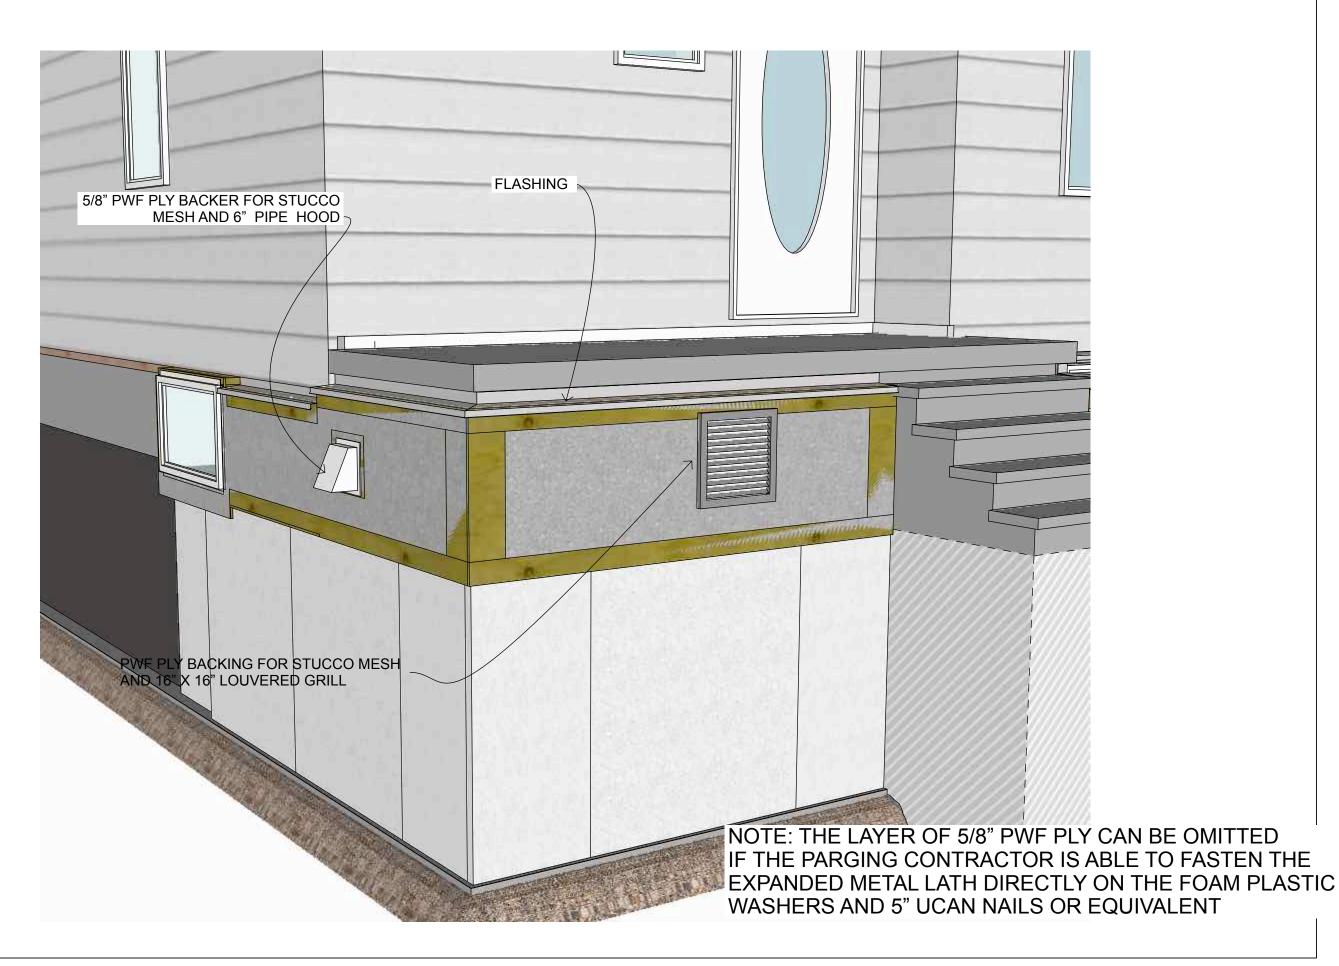

### COLD ROOM 2

DRAWN BY PA

#### DEEP RETROFIT: FOUNDATION PHASE

DATE January 25, 2024

AS REQUIRED