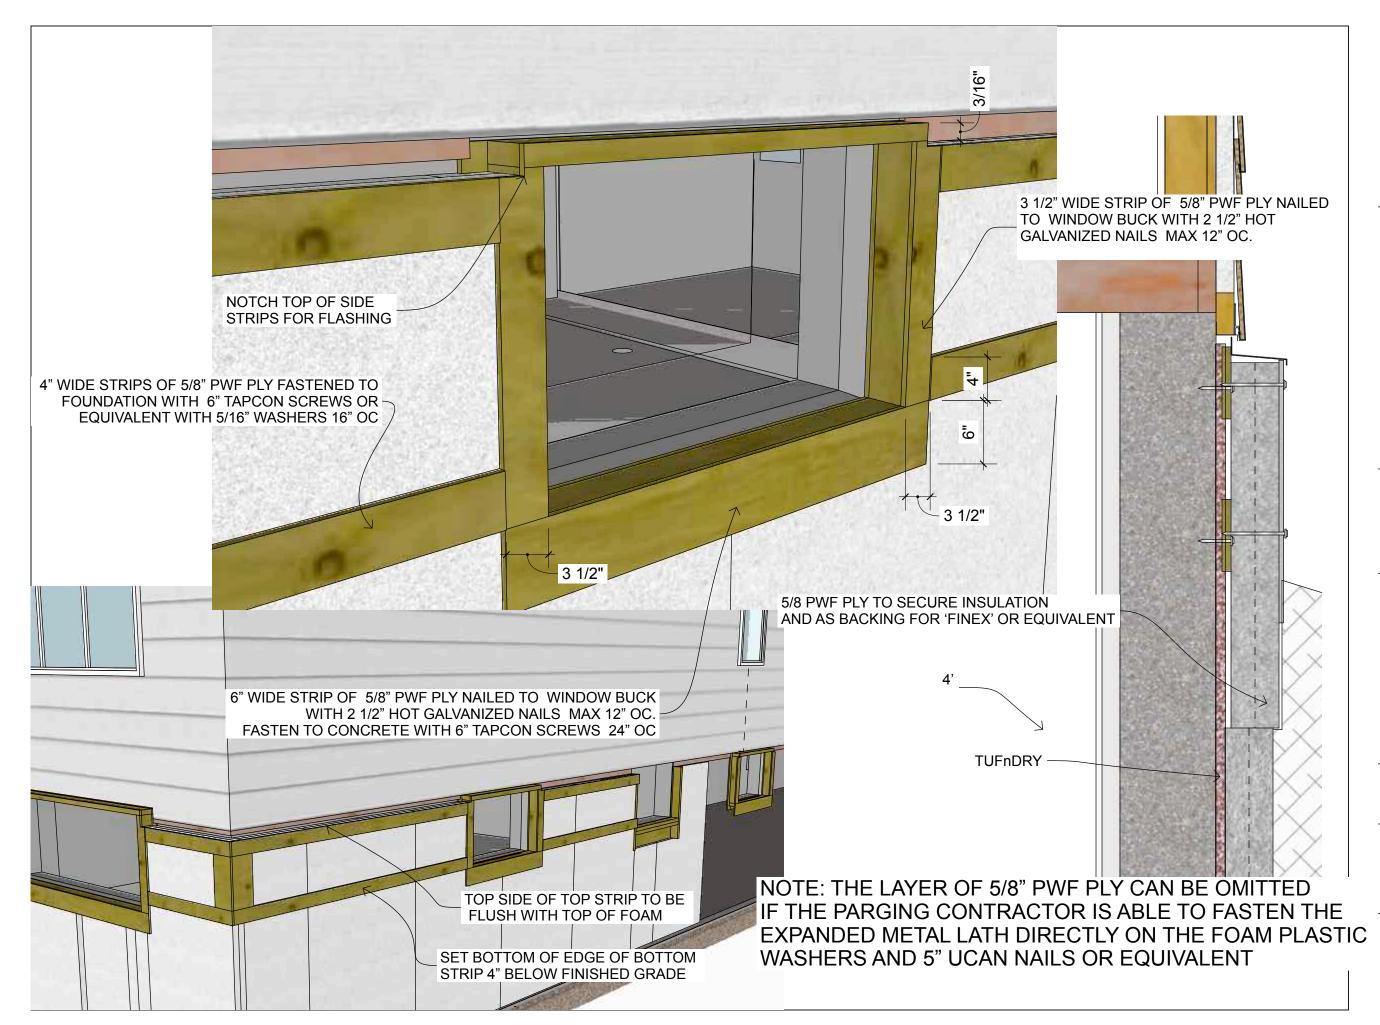

#### FRONT WINDOW BUCK

**drawn by** PA

#### DEEP RETROFIT: FOUNDATION PHASE

DATE January 25, 2024