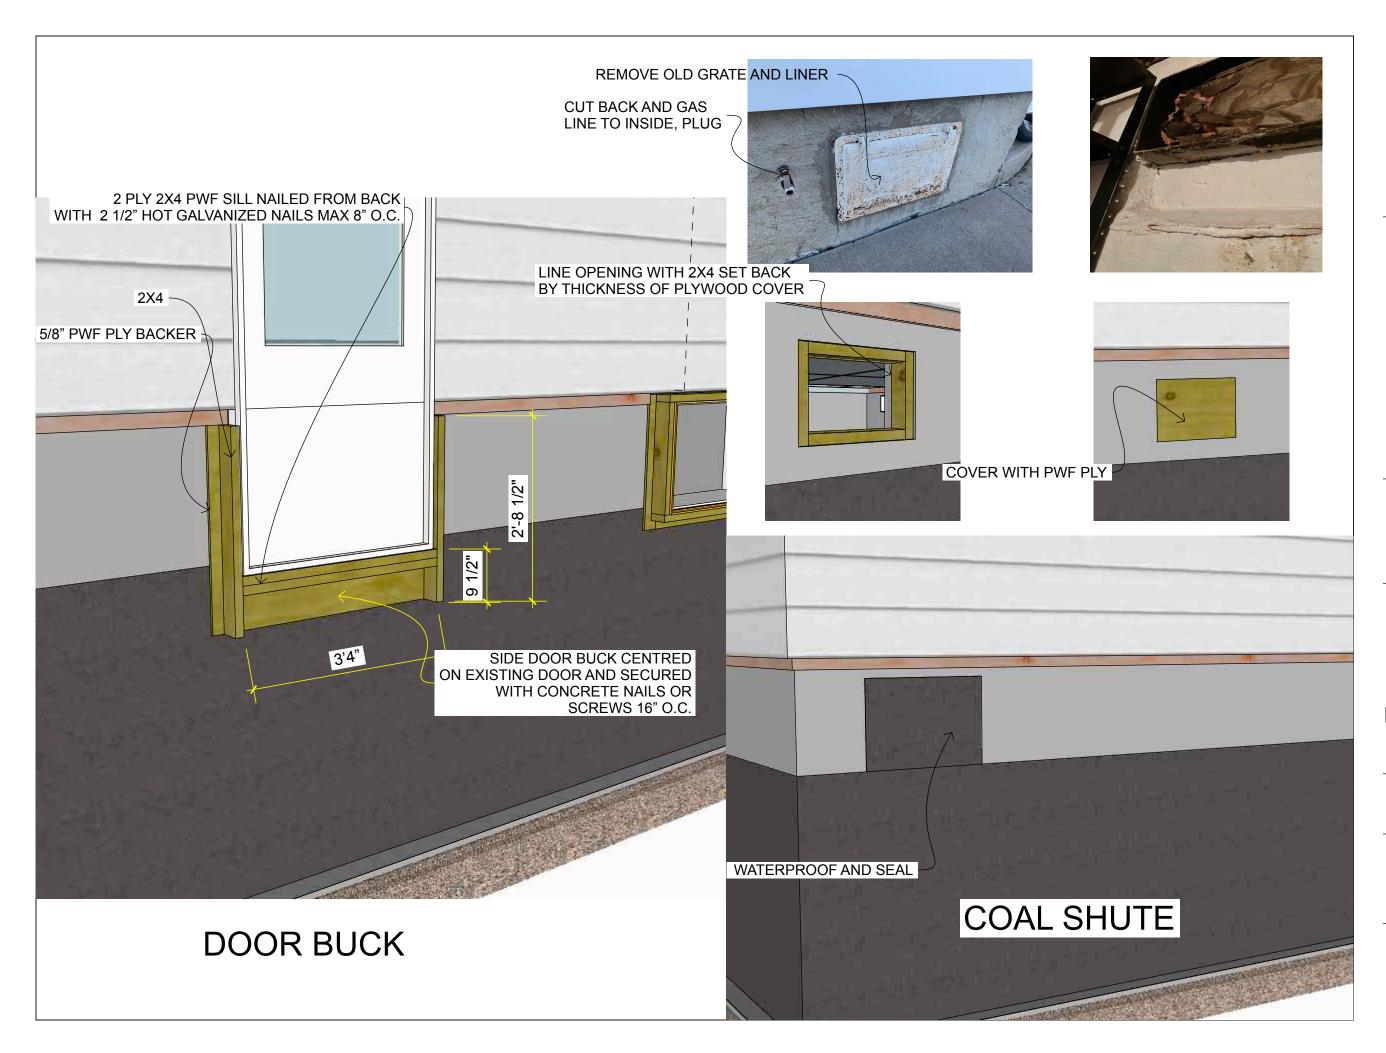

#### DOOR BUCK & COAL CHUTE

**drawn by** PA

#### DEEP RETROFIT: FOUNDATION PHASE

DATE January 25, 2024

NOTE: TUF N DRY FIBREGLAS DRAINAGE LAYER NOT SHOWN IN PERSPECTIVE VIEW