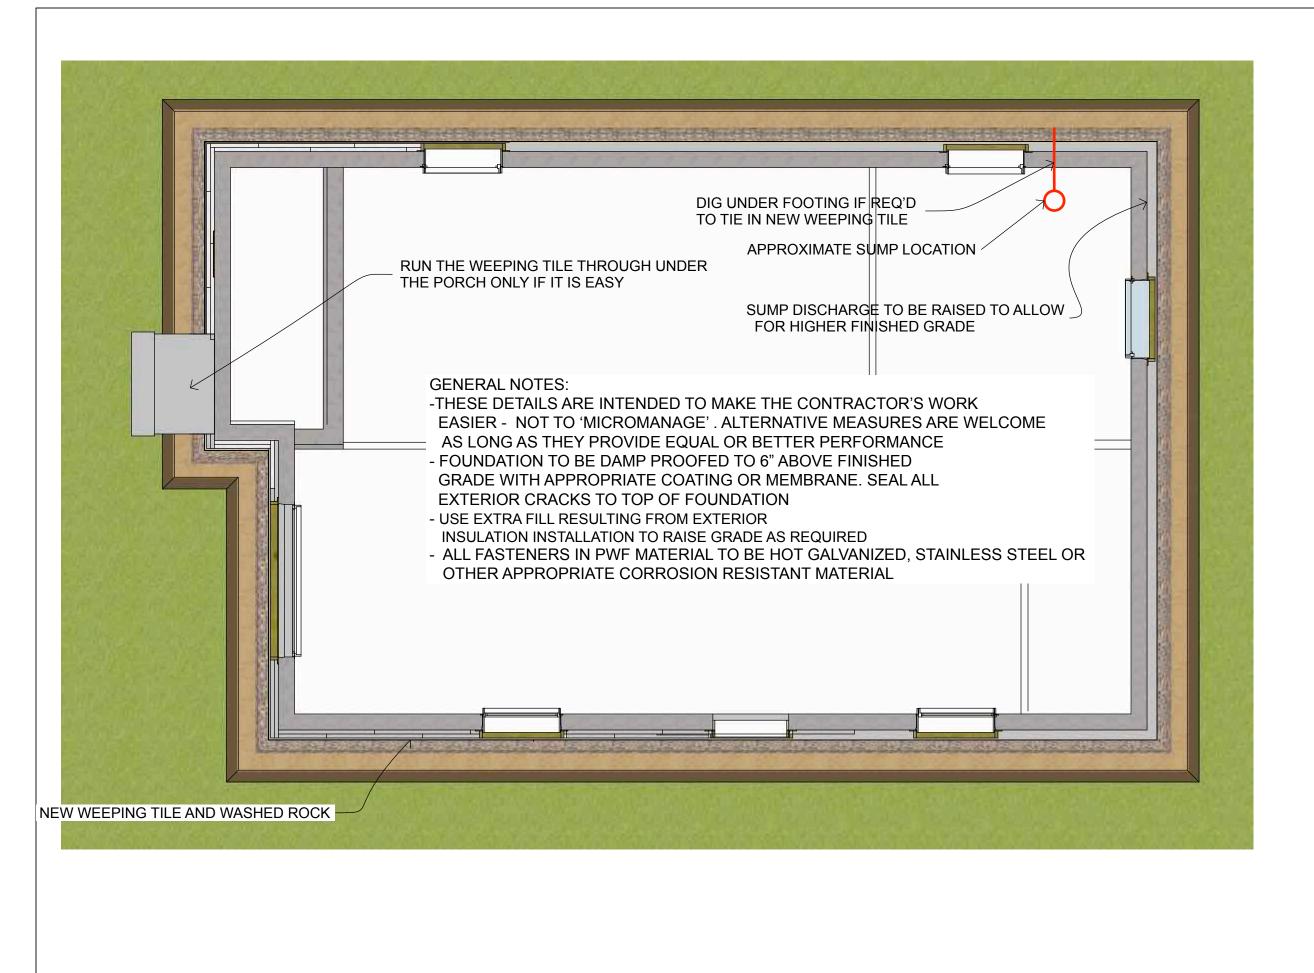

### OVERVIEW

**drawn by** PA

#### DEEP RETROFIT: FOUNDATION PHASE

DATE January 25, 2024

| ASHING TUCKED UND<br>SIDING BUMP C                     |                                                             |
|--------------------------------------------------------|-------------------------------------------------------------|
| SECURE FLASHING WI<br>VASHER HEADED<br>SCREWS ~ 16" OC | ESOUTHEASTERN<br>SOUTHEASTERN<br>ONTARIO PHASED<br>RETROFIT |
| M TO SUPPORT FLASH                                     | ING                                                         |
|                                                        | <br><b>DATE</b><br>January 25, 2024                         |
| 'FINEX' OR EQUIVA                                      |                                                             |
|                                                        | <b>drawn by</b><br>PA                                       |
|                                                        | WINDOW BUCKS                                                |
|                                                        | 2                                                           |
|                                                        |                                                             |