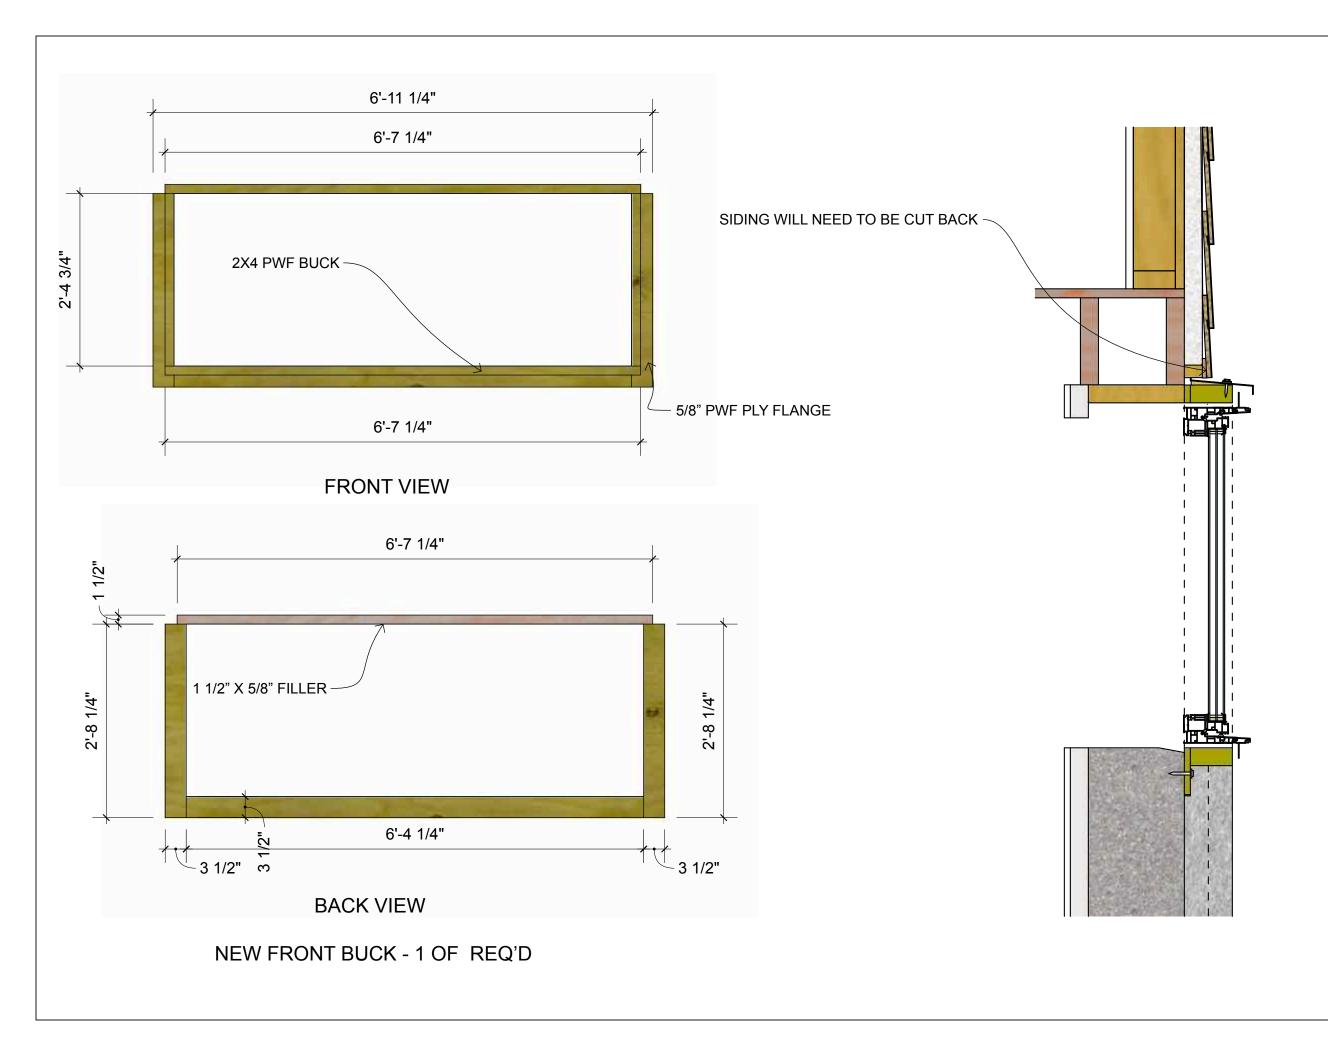

#### FRONT WINDOW BUCK

**drawn by** PA

#### DEEP RETROFIT: FOUNDATION PHASE

DATE January 25, 2024