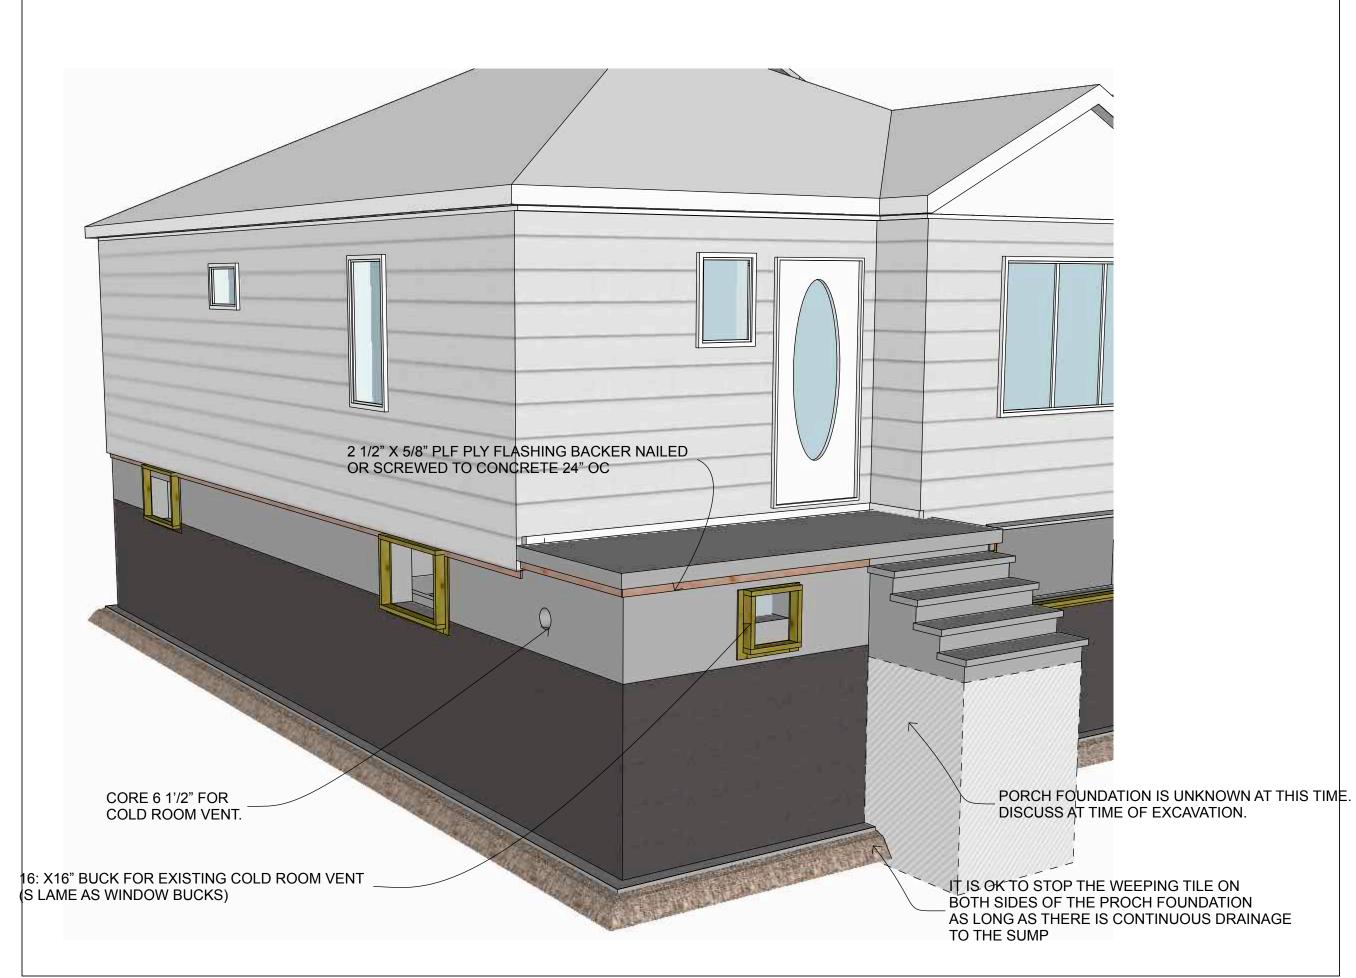

# COLD ROOM

DRAWN BY PA

#### DEEP RETROFIT: FOUNDATION PHASE

DATE January 25, 2024