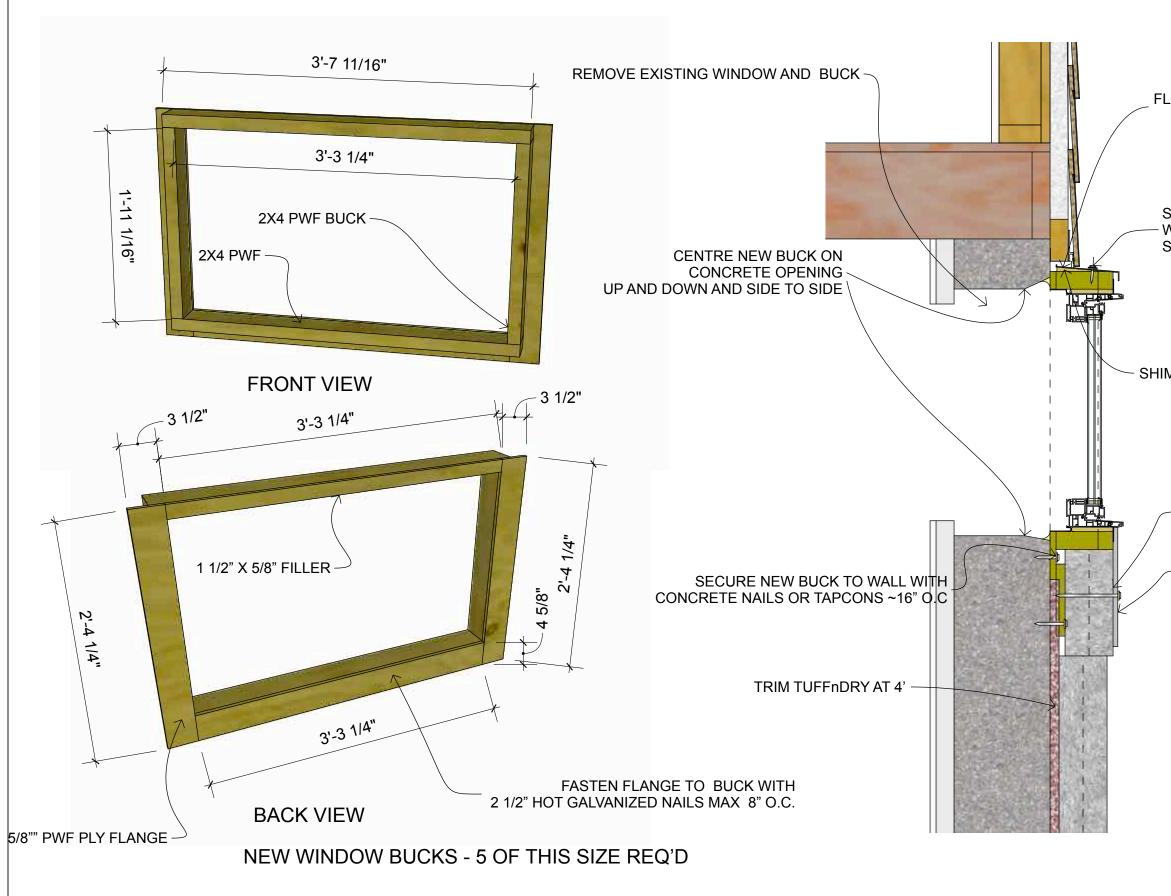

#### FRONT WINDOW BUCK

**drawn by** PA

#### DEEP RETROFIT: FOUNDATION PHASE

DATE January 25, 2024