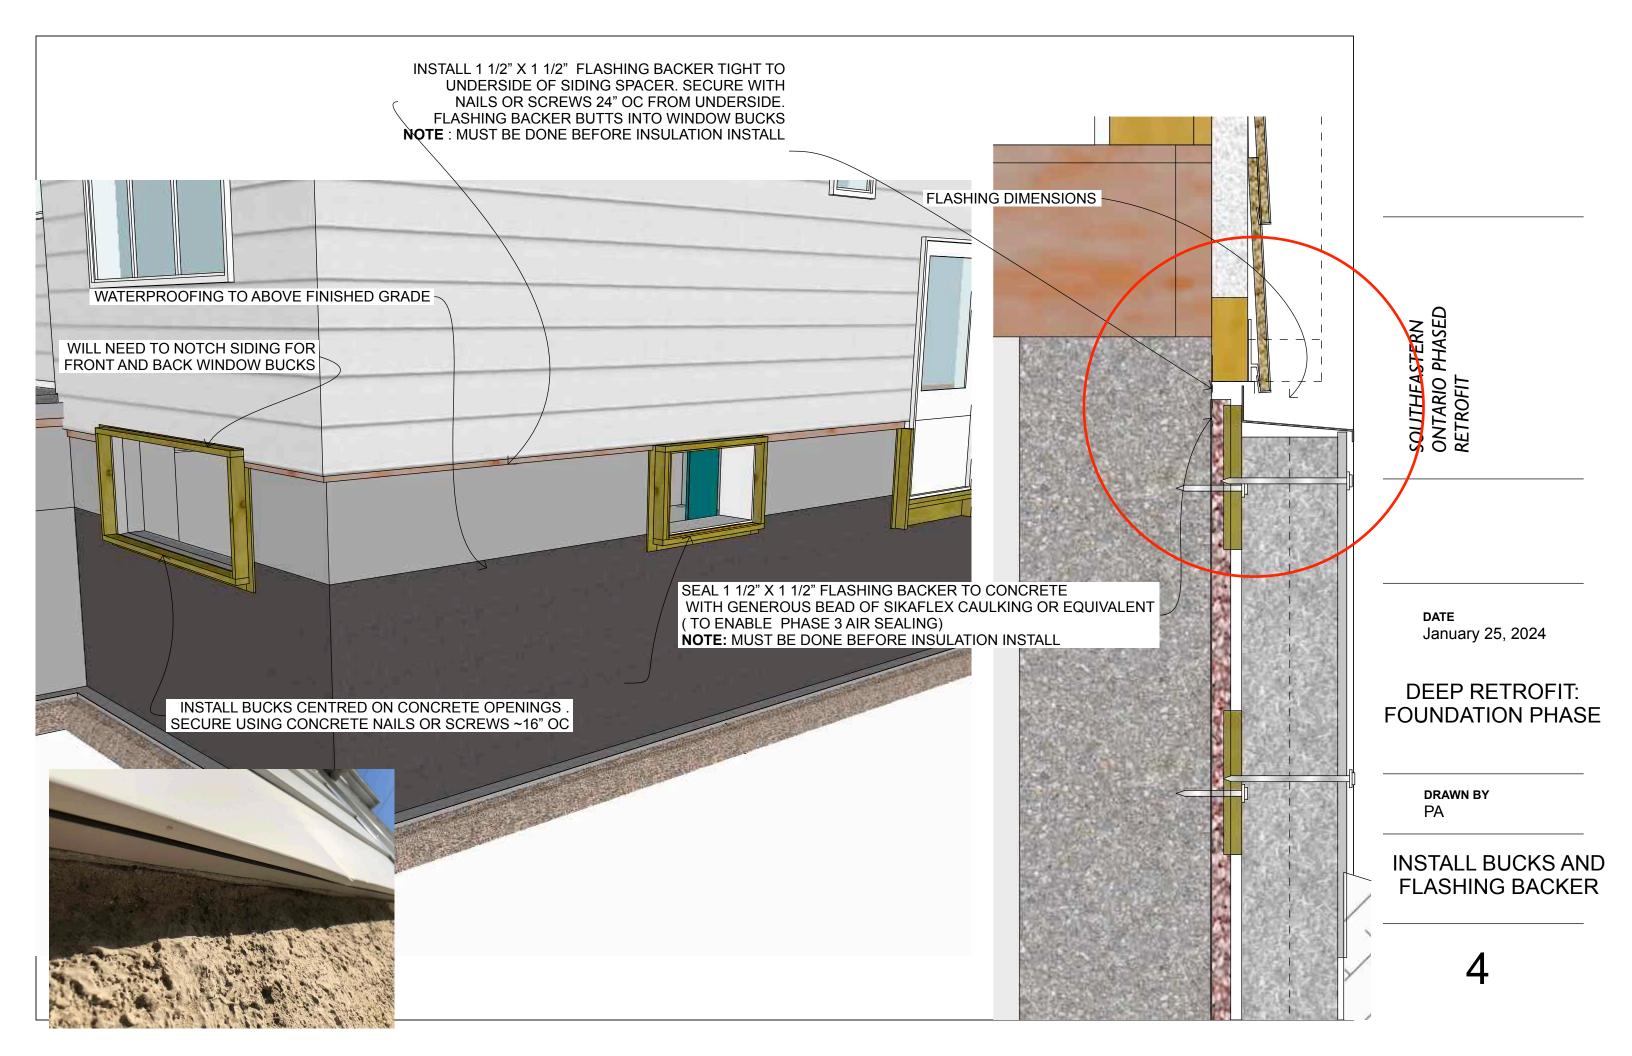

### OVERVIEW

**drawn by** PA

#### DEEP RETROFIT: FOUNDATION PHASE

DATE January 25, 2024

| ASHING TUCKED UND<br>SIDING BUMP C                     |                                                             |
|--------------------------------------------------------|-------------------------------------------------------------|
| SECURE FLASHING WI<br>VASHER HEADED<br>SCREWS ~ 16" OC | ESOUTHEASTERN<br>SOUTHEASTERN<br>ONTARIO PHASED<br>RETROFIT |
| M TO SUPPORT FLASH                                     | ING                                                         |
|                                                        | <br><b>DATE</b><br>January 25, 2024                         |
| 'FINEX' OR EQUIVA                                      |                                                             |
|                                                        | <b>drawn by</b><br>PA                                       |
|                                                        | WINDOW BUCKS                                                |
|                                                        | 2                                                           |
|                                                        |                                                             |