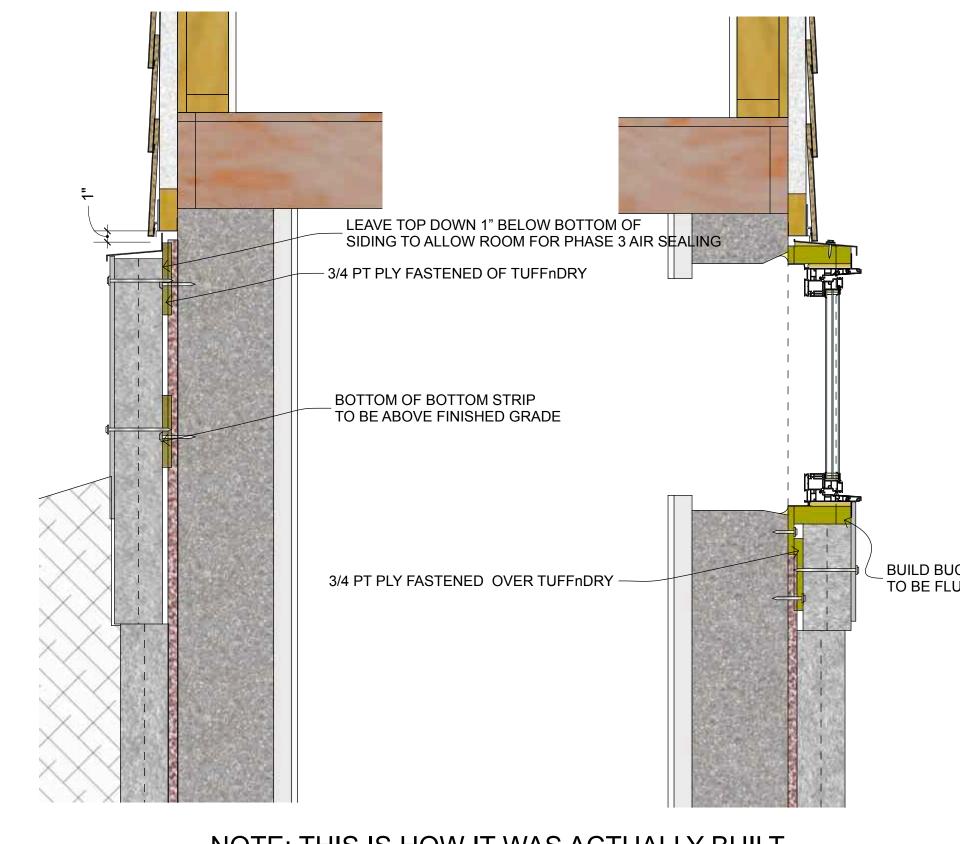

# SECTION UPDATE

**drawn by** PA

#### DEEP RETROFIT: FOUNDATION PHASE

DATE January 25, 2024

Southeastern Ontario Phased Retrofit

#### BUILD BUCKS OUT AS REQ'D TO BE FLUSH WITH GPS