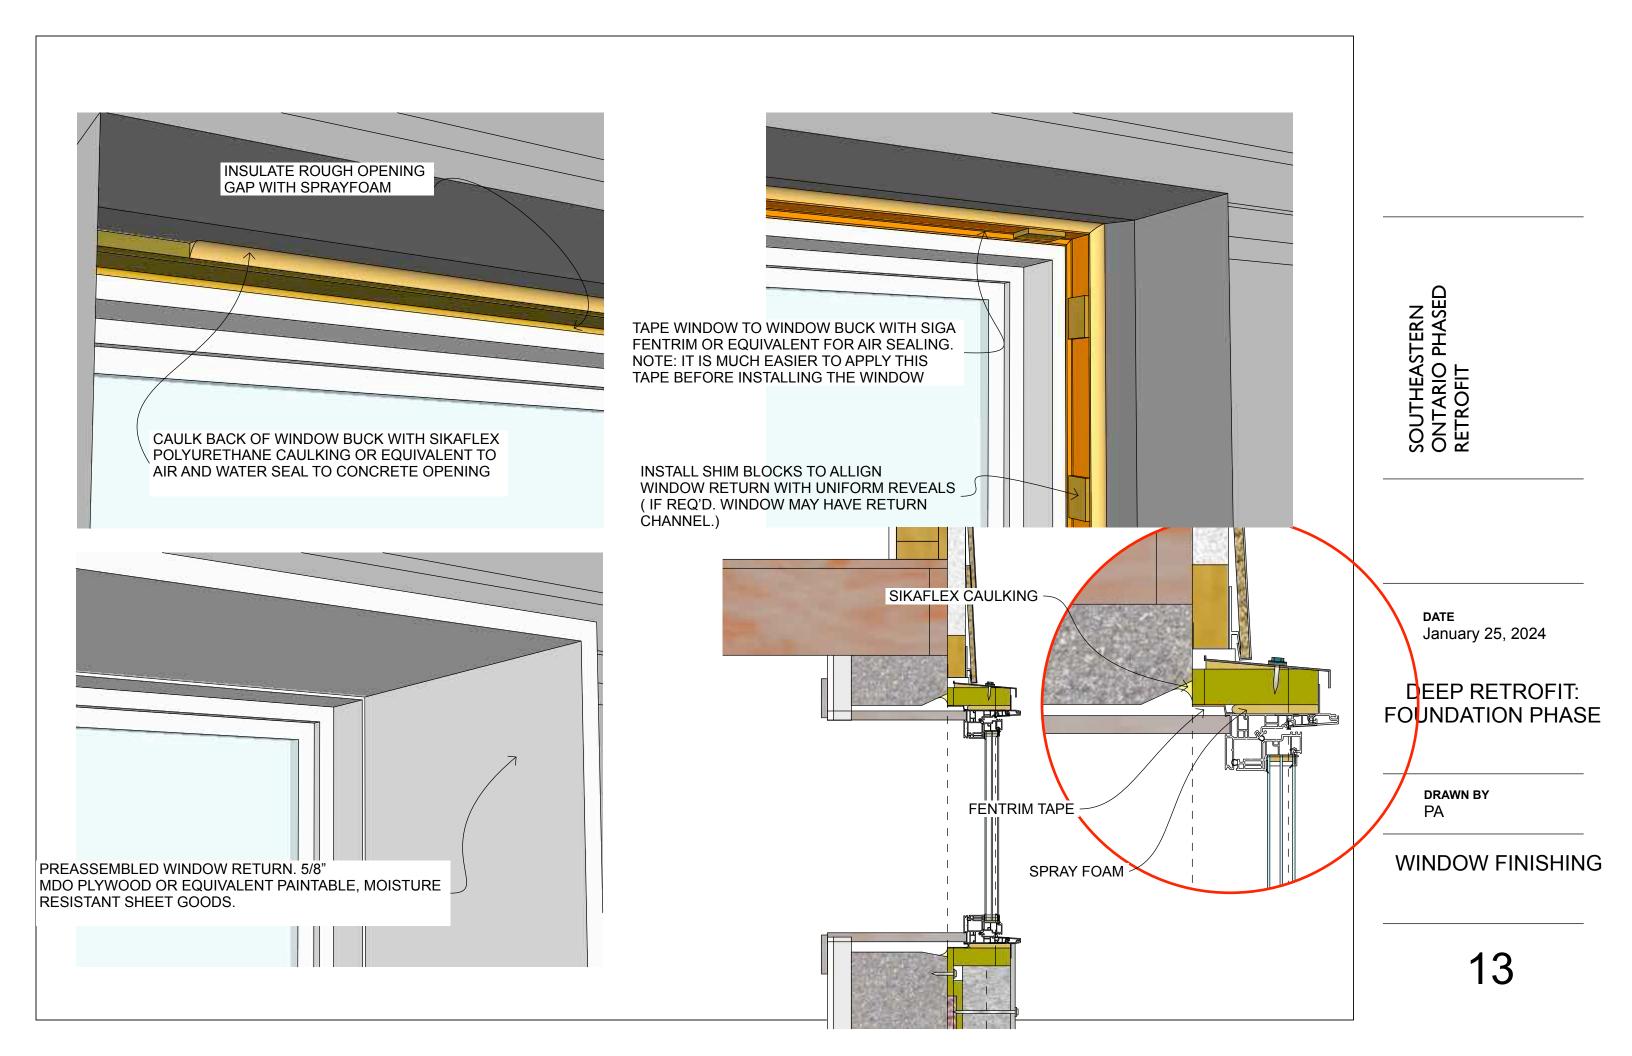

#### **INSTALL WINDOWS** AND STUCCO MESH

DRAWN BY PA

#### DEEP RETROFIT: FOUNDATION PHASE

DATE January 25, 2024