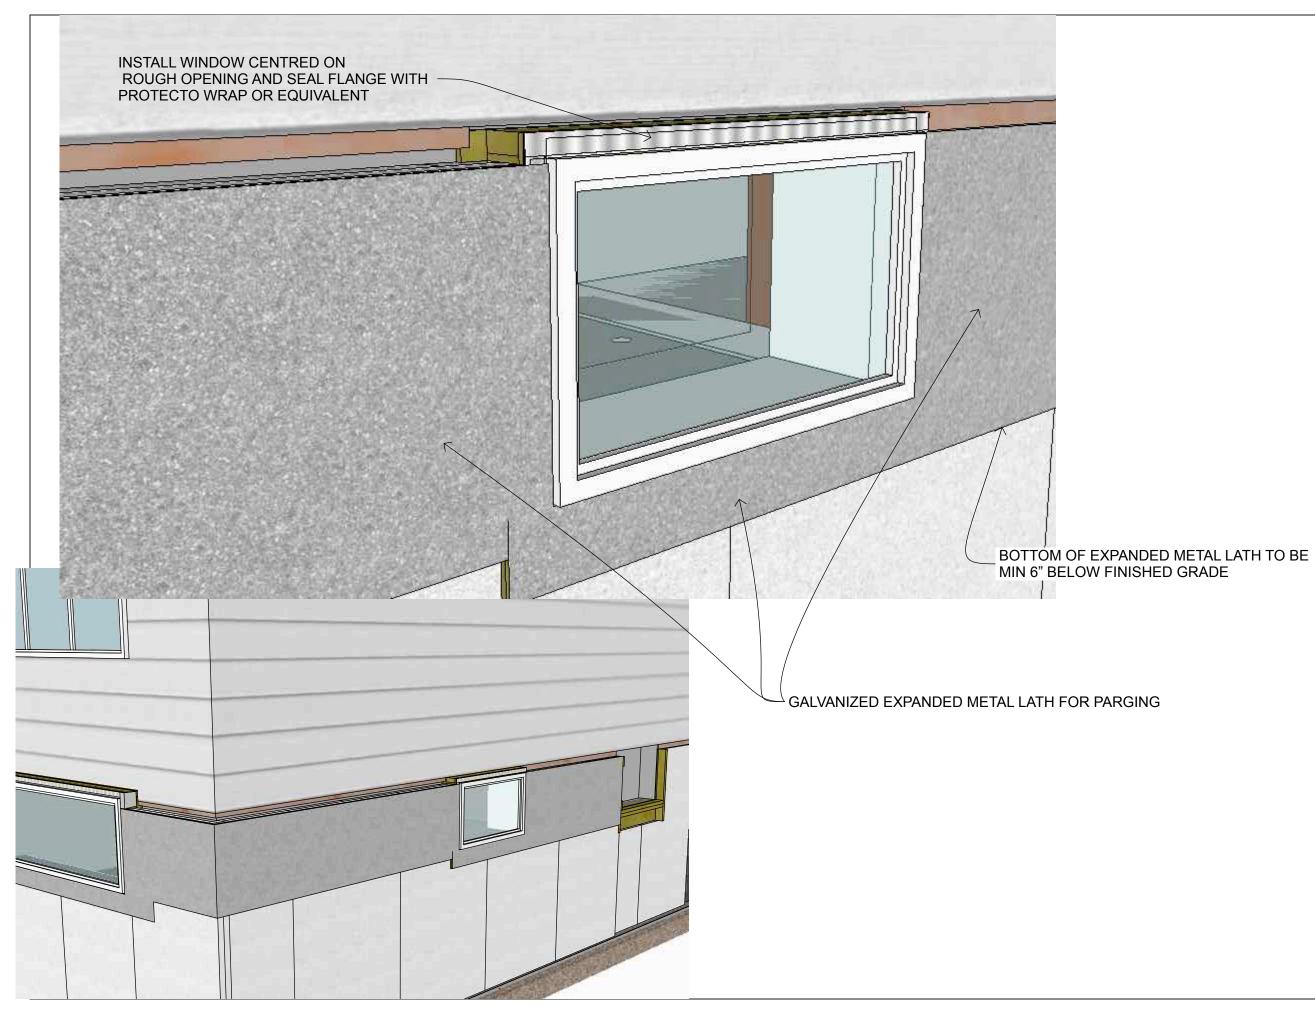

#### **INSTALL WINDOWS** AND STUCCO MESH

DRAWN BY PA

#### DEEP RETROFIT: FOUNDATION PHASE

DATE January 25, 2024