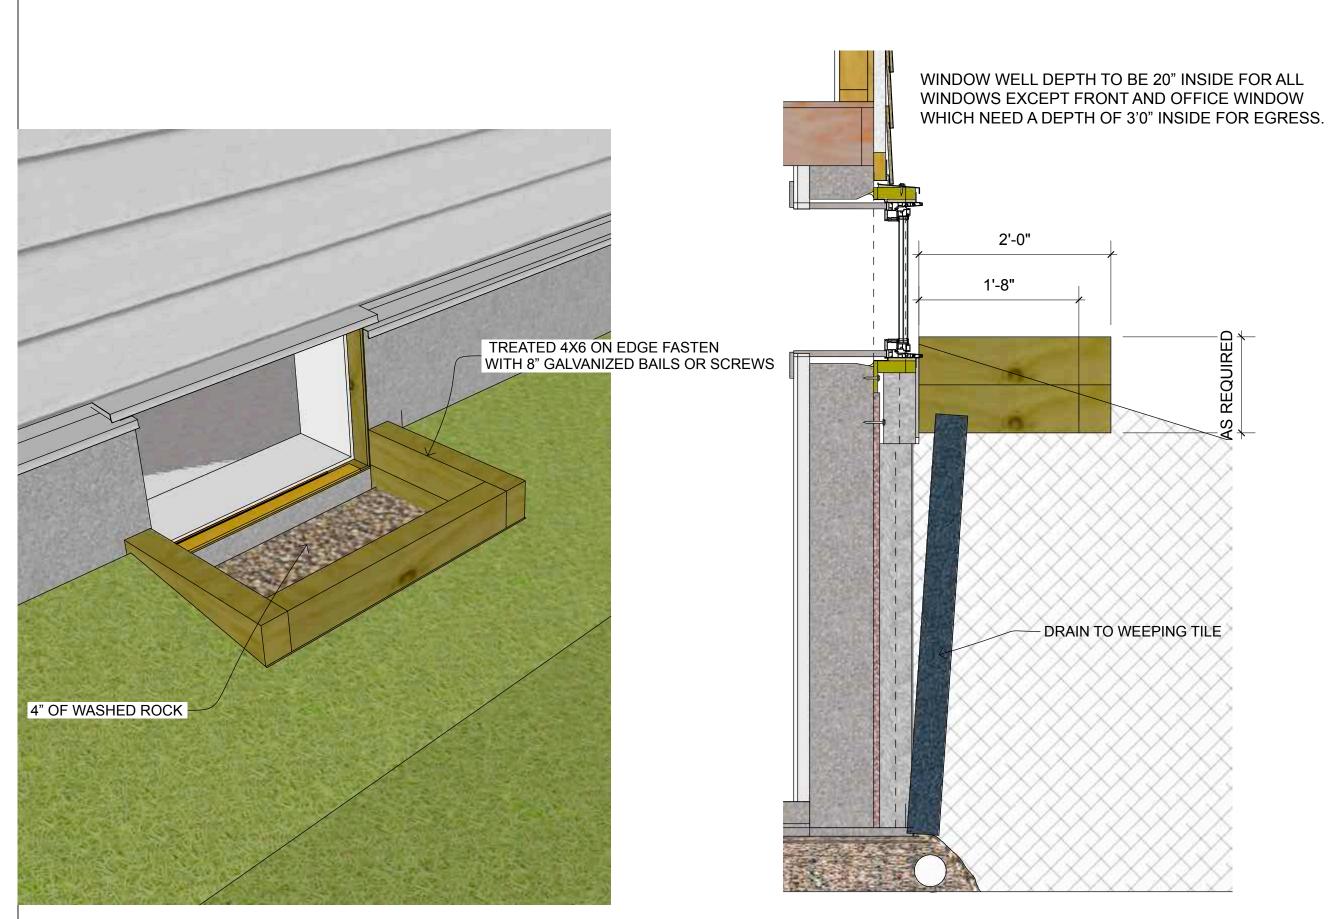

### WINDOW WELLS

DRAWN BY PA

#### DEEP RETROFIT: FOUNDATION PHASE

DATE January 25, 2024

NOTE: THIS IS HOW IT WAS ACTUALLY BUILT